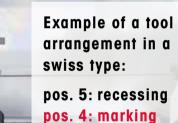

#### Tool No. 422 COMPACT DESIGN

ideal for marking on machines with limited space

enables marking directly up to a shoulder

full depth and definition are accomplished in one go

 $\mathbf{O}$ 

pos. 4: marking pos. 3: finishing pos. 2: roughing pos. 1: cutting-off

> zeus marking tool 422 on pos. 4