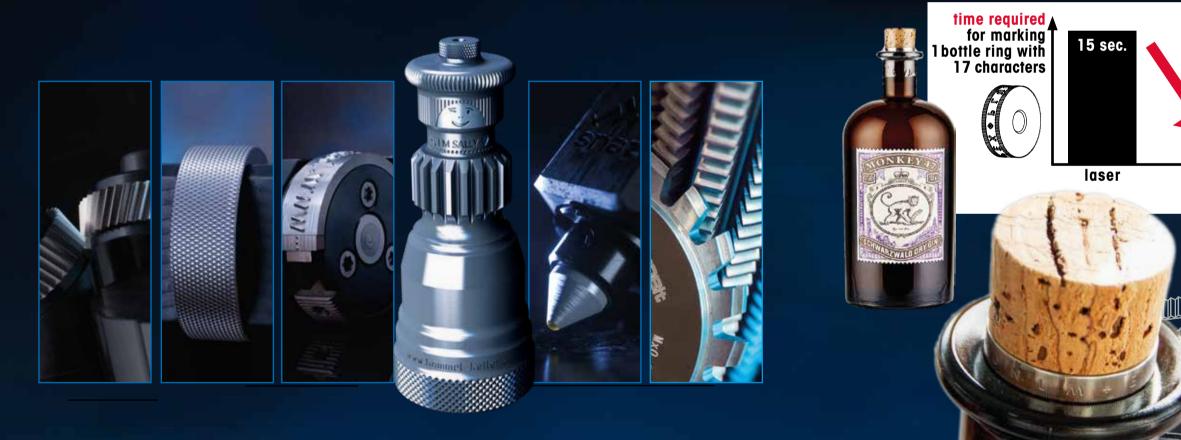

## Fast - faster - the fastest: Perfect marking within 1 second only

In this day and age, marking of workpieces is absolutely indispensable for state-of-the-art production technologies. Immediate traceability, batch separation and tracking, as well as complete production documentation are essential requirements. But many types of marking like laser marking are cost-intensive. With zeus marking technology, the marking process is integrated directly in the machining process without changing to a separate machine. As a result, there are no additional equipping costs – transport and storage times are eliminated.